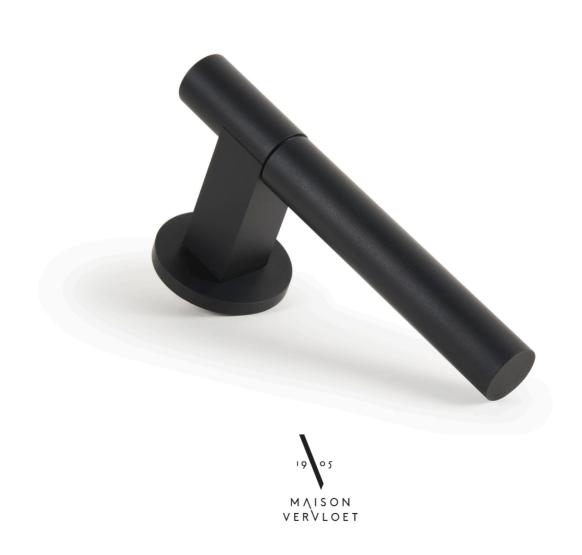

## Door handle

Lever handle on rose left or right

BEQU-JUMA ROSA-STUDIO-D45-ALU

| handle:    |
|------------|
| L : 150 mm |
| D: 63 mm   |
| rose:      |
| Ø: 45 mm   |
| D:5 mm     |

thumb turn

L: 30 mm D: 44 mm

rose: Ø : 45 mm

D: 5 mm